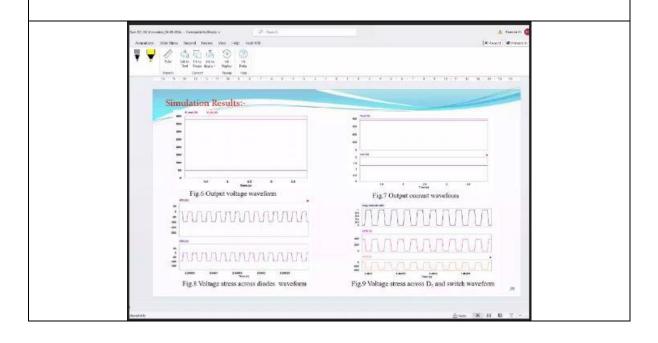

#### **Day-2:**

On 4<sup>th</sup> June, 2024, the following topics are discussed during the online session.

- ➤ Design of High gain DC-DC converters
- Single switch high step-up zeta converter based on coat circuit
- ➤ High step up step down transformer less bidirectional DC-DC converter for energy storage..
- ➤ Proposed HGC DC-DC Converter and modes of operations.
- Voltage gain in CCM.
- ➤ High gain converter applications.
- > Simulation model