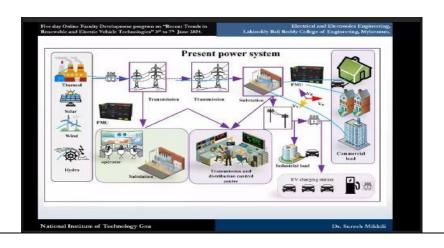

### **Dr. Suresh Mikkili,** Associate Professor, Department of Electrical Engineering, NIT, GOA.

### **Day -1:**

On 3rd June, 2024, the following topics are discussed during the session.

- ➤ Introduction and motivation for the Indian context
- > New entrants in power sector.
- > Changing the face of grid
- Trends of the generation, distribution and consumption levels of power systems.
- > Present power systems.
- > Future power systems,