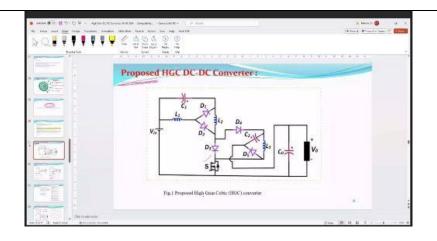

#### **Day-2:**

On 4<sup>th</sup> June, 2024, the following topics are discussed during the online session.

- ➤ Design of High gain DC-DC converters
- Single switch high step-up zeta converter based on coat circuit
- ➤ High step up step down transformer less bidirectional DC-DC converter for energy storage..
- ➤ Proposed HGC DC-DC Converter and modes of operations.
- Voltage gain in CCM.
- ➤ High gain converter applications.
- > Simulation model