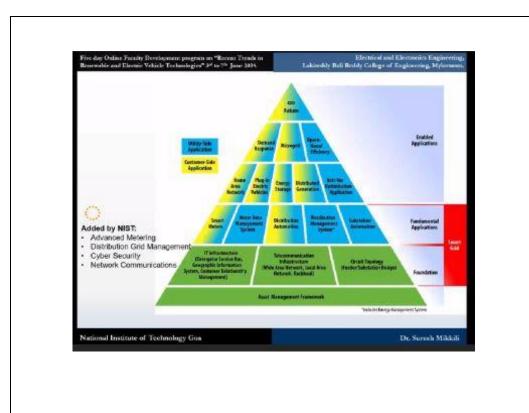

### **Dr. Suresh Mikkili,** Associate Professor, Department of Electrical Engineering, NIT, GOA.

### **Day -1:**

On 3rd June, 2024, the following topics are discussed during the session.

- ➤ Introduction and motivation for the Indian context
- > New entrants in power sector.
- > Changing the face of grid
- Trends of the generation, distribution and consumption levels of power systems.
- > Present power systems.
- > Future power systems,