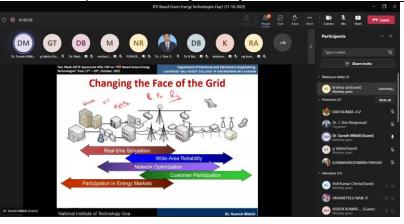

### **Dr. Suresh Mikkili,** Associate Professor, Department of Electrical Engineering, NIT, GOA.

### **Day -1:**

On 3rd June, 2024, the following topics are discussed during the session.

- ➤ Introduction and motivation for the Indian context
- > New entrants in power sector.
- > Changing the face of grid
- Trends of the generation, distribution and consumption levels of power systems.
- > Present power systems.
- > Future power systems,