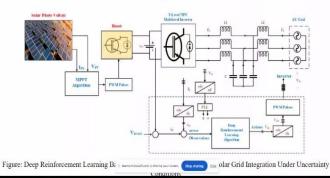

Deep Reinforcement Learning Based Optimal Control of Renewable Solar Grid Integration Under Uncertainty Conditions