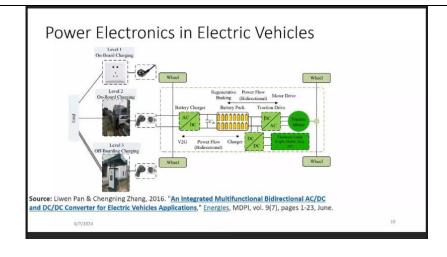

#### Day:5

On 7th June, 2024, the following topics are discussed during the online session.

- > Photo voltaic cells.
- ➤ Power Electronics in wind/tidal generation.
- ➤ Power Electronics in Electric Vehicles.
- > Soft switching converters.
- > Fault tolerant MLI
- > Driver circuit of MOSFET/IGBT.
- > Sensors for closed lop implementation.