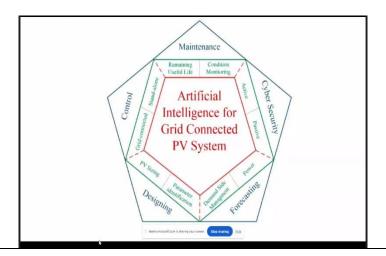

#### **Day** :4

On 6th June, 2024, the following topics are discussed during the online session.

- ➤ Artificial intelligence for grid connected PV system.
- ➤ AI for efficient renewable energy.
- > Real-time adjustments.
- > Fault detection and diagnosis.
- > Auto encoder.
- ➤ Nuts and bolts of deep learning.